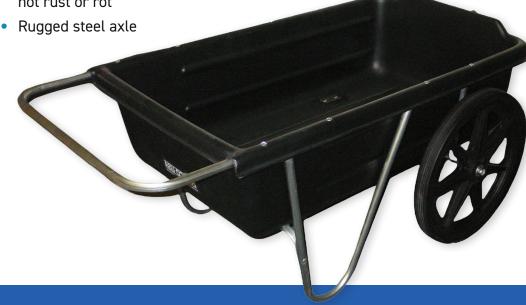

## **MODEL DC- 200-P2 CARRY-IT® DOCK CART**

- Recommended for saltwater environments
- Large 20 in. no-flat plastic wheels with solid wheel hubs and no bearings (no corrosion)

## **BOTH MODELS OFFER THESE FEATURES:**

- Load capacity- 300 pounds
- Liquid capacity 50 gallons
- Light weight
- Easy to clean
- Extremely durable
- Polyethylene tub will not rust or rot

- Only 32 in. wide, easily fits through a standard doorway or gate
- Tub dimensions: 44 in. L x 24 in. W x 12 in. H
- Cart dimensions: 58 in. L x 32 in. W x 24 in. H
- 5 year limited warranty
- Made in U.S.A